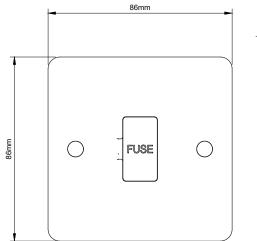

## 13A Unswitched Fuse Connection Unit

| TECHNICAL SPECIFICATION       |                                                                                       |
|-------------------------------|---------------------------------------------------------------------------------------|
| Standard(s)                   | BS 1363-4                                                                             |
| Voltage Rating                | 13 Amp, 250V~                                                                         |
| Mounting Box Depth (Min)      | 25mm                                                                                  |
| Terminal Capacity             | 3 x 2.5mm², 3 x 4.0mm², 2 x 6.0mm²                                                    |
| Fixing Centres                | 60.3mm                                                                                |
| Size                          | 86mm x 86mm x 7.2mm (Plate thickness)                                                 |
| Product Class 1               | Product must be earthed                                                               |
| Ambient Operating Temperature | -5° to +40°C                                                                          |
| Recommended Location          | Internal Use Only                                                                     |
| Maximum Installation Altitude | 2000m                                                                                 |
| IP Rating                     | IP2XD                                                                                 |
| Mains Frequency               | 50hz - 60hz                                                                           |
| Trademarks                    | The Lieber Company is a registered trade mark number: UK00003313578 Date: 26 May 2018 |