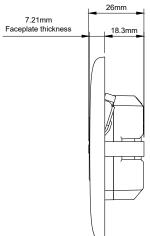

## 13A Unswitched Fuse Connection Unit

| TECHNICAL SPECIFICATION       |                                                                                       |
|-------------------------------|---------------------------------------------------------------------------------------|
| Standard(s)                   | BS 1363-4                                                                             |
| Voltage Rating                | 13 Amp, 250V~                                                                         |
| Mounting Box Depth (Min)      | 25mm                                                                                  |
| Terminal Capacity             | 3 x 2.5mm², 3 x 4.0mm², 2 x 6.0mm²                                                    |
| Fixing Centres                | 60.3mm                                                                                |
| Size                          | 86mm x 86mm x 7.2mm (Plate thickness)                                                 |
| Product Class 1               | Product must be earthed                                                               |
| Ambient Operating Temperature | -5° to +40°C                                                                          |
| Recommended Location          | Internal Use Only                                                                     |
| Maximum Installation Altitude | 2000m                                                                                 |
| IP Rating                     | IP2XD                                                                                 |
| Mains Frequency               | 50hz - 60hz                                                                           |
| Trademarks                    | The Lieber Company is a registered trade mark number: UK00003313578 Date: 26 May 2018 |