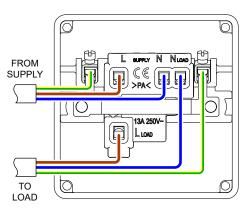

## 13A Unswitched Fuse Connection Unit

| TECHNICAL SPECIFICATION       |                                                                                       |
|-------------------------------|---------------------------------------------------------------------------------------|
| Standard(s)                   | BS 1363-4                                                                             |
| Voltage Rating                | 13 Amp, 250V~                                                                         |
| Mounting Box Depth (Min)      | 25mm                                                                                  |
| Terminal Capacity             | 3 x 2.5mm², 3 x 4.0mm², 2 x 6.0mm²                                                    |
| Fixing Centres                | 60.3mm                                                                                |
| Size                          | 86mm x 86mm x 7.2mm (Plate thickness)                                                 |
| Product Class 1               | Product must be earthed                                                               |
| Ambient Operating Temperature | -5° to +40°C                                                                          |
| Recommended Location          | Internal Use Only                                                                     |
| Maximum Installation Altitude | 2000m                                                                                 |
| IP Rating                     | IP2XD                                                                                 |
| Mains Frequency               | 50hz - 60hz                                                                           |
| Trademarks                    | The Lieber Company is a registered trade mark number: UK00003313578 Date: 26 May 2018 |