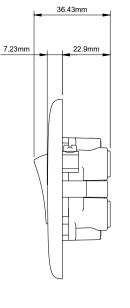

## 45A 1 Gang Double Pole Switch, Single Plate

| TECHNICAL SPECIFICATION       |                                                                                          |
|-------------------------------|------------------------------------------------------------------------------------------|
| Standard(s)                   | BS EN 60669-1                                                                            |
| Voltage Rating                | 45 Amp, 250V~                                                                            |
| Switch Type                   | Double Pole                                                                              |
| Mounting Box Depth (Min)      | 35mm                                                                                     |
| Terminal Capacity             | 3 x 2.5mm², 3 x 4.0mm², 2 x 6.0mm²                                                       |
| Fixing Centres                | 60.3mm                                                                                   |
| Size                          | 86mm x 86mm x 7.23mm (Plate thickness)                                                   |
| Product Class 1               | This product must be earthed                                                             |
| Ambient Operating Temperature | -5° to +40°C                                                                             |
| Recommended Location          | Internal Use Only                                                                        |
| Maximum Installation Altitude | 2000m                                                                                    |
| IP Rating                     | IP2XD                                                                                    |
| Mains Frequency               | 50hz - 60hz                                                                              |
| Trademarks                    | The Lieber Company is a registered trade mark number: UK00003313578<br>Date: 26 May 2018 |