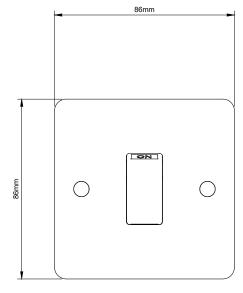

## 45A 1 Gang Double Pole Switch, Single Plate

| TECHNICAL SPECIFICATION       |                                                                                          |
|-------------------------------|------------------------------------------------------------------------------------------|
| Standard(s)                   | BS EN 60669-1                                                                            |
| Voltage Rating                | 45 Amp, 250V~                                                                            |
| Switch Type                   | Double Pole                                                                              |
| Mounting Box Depth (Min)      | 35mm                                                                                     |
| Terminal Capacity             | 3 x 2.5mm², 3 x 4.0mm², 2 x 6.0mm²                                                       |
| Fixing Centres                | 60.3mm                                                                                   |
| Size                          | 86mm x 86mm x 7.23mm (Plate thickness)                                                   |
| Product Class 1               | This product must be earthed                                                             |
| Ambient Operating Temperature | -5° to +40°C                                                                             |
| Recommended Location          | Internal Use Only                                                                        |
| Maximum Installation Altitude | 2000m                                                                                    |
| IP Rating                     | IP2XD                                                                                    |
| Mains Frequency               | 50hz - 60hz                                                                              |
| Trademarks                    | The Lieber Company is a registered trade mark number: UK00003313578<br>Date: 26 May 2018 |