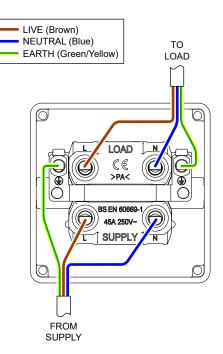

## 45A 1 Gang Double Pole Switch, Single Plate

| TECHNICAL SPECIFICATION       |                                                                                          |
|-------------------------------|------------------------------------------------------------------------------------------|
| Standard(s)                   | BS EN 60669-1                                                                            |
| Voltage Rating                | 45 Amp, 250V~                                                                            |
| Switch Type                   | Double Pole                                                                              |
| Mounting Box Depth (Min)      | 35mm                                                                                     |
| Terminal Capacity             | 3 x 2.5mm², 3 x 4.0mm², 2 x 6.0mm²                                                       |
| Fixing Centres                | 60.3mm                                                                                   |
| Size                          | 86mm x 86mm x 7.23mm (Plate thickness)                                                   |
| Product Class 1               | This product must be earthed                                                             |
| Ambient Operating Temperature | -5° to +40°C                                                                             |
| Recommended Location          | Internal Use Only                                                                        |
| Maximum Installation Altitude | 2000m                                                                                    |
| IP Rating                     | IP2XD                                                                                    |
| Mains Frequency               | 50hz - 60hz                                                                              |
| Trademarks                    | The Lieber Company is a registered trade mark number: UK00003313578<br>Date: 26 May 2018 |