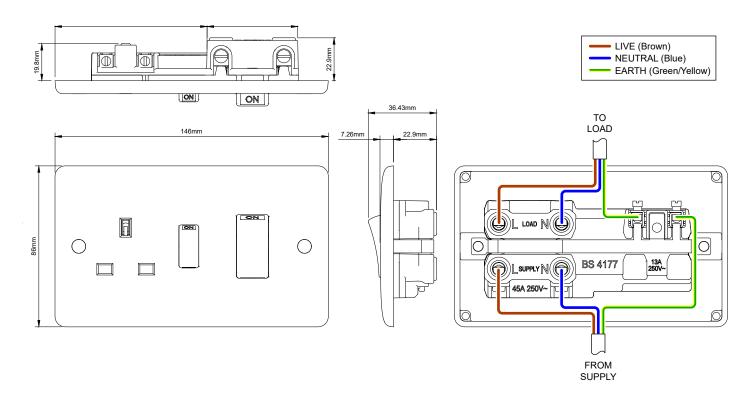

## **45A Cooker Control Unit**

| TECHNICAL SPECIFICATION       |                                                                                       |
|-------------------------------|---------------------------------------------------------------------------------------|
| Standard(s)                   | BS 1363-2, BS 4177                                                                    |
| Voltage Rating                | 45 Amp, 250V~                                                                         |
| Switch Type                   | Double Pole                                                                           |
| Mounting Box Depth (Min)      | 35mm                                                                                  |
| Terminal Capacity             | 3 x 2.5mm², 3 x 4.0mm², 2 x 6.0mm²                                                    |
| Fixing Centres                | 120.6mm                                                                               |
| Size                          | 146mm x 86mm x 7mm (Plate thickness)                                                  |
| Product Class 1               | This product must be earthed                                                          |
| Ambient Operating Temperature | -5° to +40°C                                                                          |
| Recommended Location          | Internal Use Only                                                                     |
| Maximum Installation Altitude | 2000m                                                                                 |
| IP Rating                     | IP2XD                                                                                 |
| Mains Frequency               | 50hz - 60hz                                                                           |
| Trademarks                    | The Lieber Company is a registered trade mark number: UK00003313578 Date: 26 May 2018 |