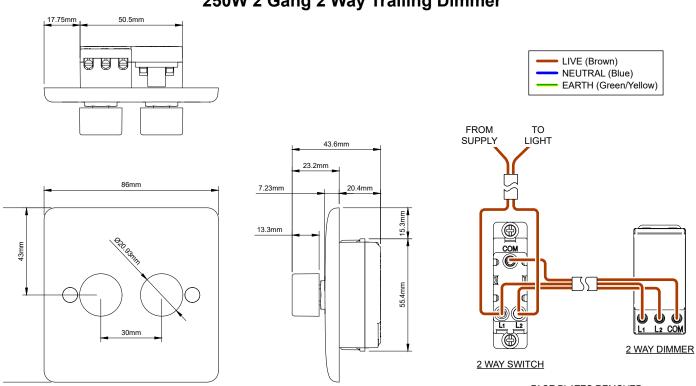

## 250W 2 Gang 2 Way Trailing Dimmer

| TECHNICAL SPECIFICATION       |                                                                                       |
|-------------------------------|---------------------------------------------------------------------------------------|
| Standard(s)                   | BS EN 60669-2                                                                         |
| Voltage Rating                | 200-250V~ 250W                                                                        |
| Switch Type                   | Single Pole                                                                           |
| Mounting Box Depth (Min)      | 35mm                                                                                  |
| Terminal Capacity             | 4 x 1.0mm², 4 x 1.5mm², 2 x 2.5mm², 1 x 4.0mm²                                        |
| Fixing Centres                | 60.3mm                                                                                |
| Size                          | 86mm x 86mm x 7mm (Plate thickness)                                                   |
| Product Class 1               | Face plate does not need to be earthed                                                |
| Ambient Operating Temperature | -5° to +40°C                                                                          |
| Recommended Location          | Internal Use Only                                                                     |
| Maximum Installation Altitude | 2000m                                                                                 |
| IP Rating                     | IP2XD                                                                                 |
| Mains Frequency               | 50hz - 60hz                                                                           |
| Trademarks                    | The Lieber Company is a registered trade mark number: UK00003313578 Date: 26 May 2018 |