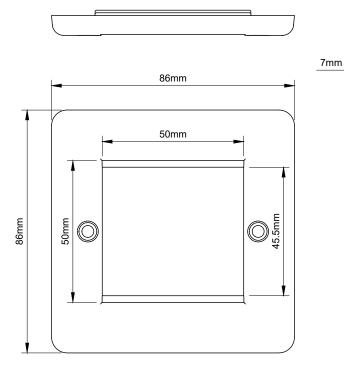

## Single Data Plate 2 Modules

| TECHNICAL SPECIFICATION       |                                                                                          |
|-------------------------------|------------------------------------------------------------------------------------------|
| Standard(s)                   | BS 5733 (Where Applicable)                                                               |
| Mounting Box Depth (Min)      | 35mm                                                                                     |
| Fixing Centres                | 60.3mm                                                                                   |
| Size                          | 86mm x 86mm x 7mm (Plate thickness)                                                      |
| Product Class 1               | Face plate does not need to be earthed                                                   |
| Ambient Operating Temperature | -5° to +40°C                                                                             |
| Recommended Location          | Internal Use Only                                                                        |
| Maximum Installation Altitude | 2000m                                                                                    |
| IP Rating                     | IP2XD                                                                                    |
| Trademarks                    | The Lieber Company is a registered trade mark number: UK00003313578<br>Date: 26 May 2018 |