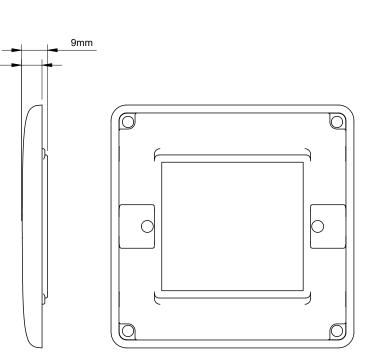

## Single Data Plate 2 Modules

| TECHNICAL SPECIFICATION       |                                                                                          |
|-------------------------------|------------------------------------------------------------------------------------------|
| Standard(s)                   | BS 5733 (Where Applicable)                                                               |
| Mounting Box Depth (Min)      | 35mm                                                                                     |
| Fixing Centres                | 60.3mm                                                                                   |
| Size                          | 86mm x 86mm x 7mm (Plate thickness)                                                      |
| Product Class 1               | Face plate does not need to be earthed                                                   |
| Ambient Operating Temperature | -5° to +40°C                                                                             |
| Recommended Location          | Internal Use Only                                                                        |
| Maximum Installation Altitude | 2000m                                                                                    |
| IP Rating                     | IP2XD                                                                                    |
| Trademarks                    | The Lieber Company is a registered trade mark number: UK00003313578<br>Date: 26 May 2018 |