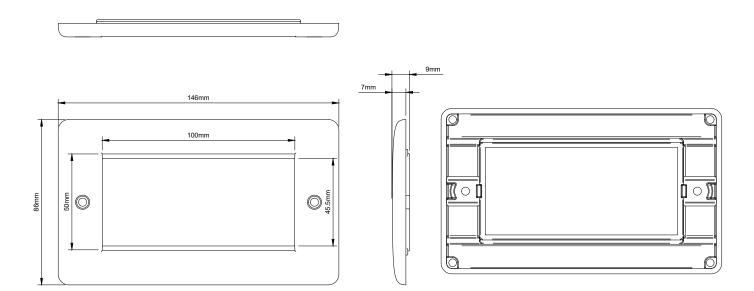

## **Double Data Plate 4 Modules**

| TECHNICAL SPECIFICATION       |                                                                                       |
|-------------------------------|---------------------------------------------------------------------------------------|
| Standard(s)                   | BS 5733 (Where Applicable)                                                            |
| Mounting Box Depth (Min)      | 35mm                                                                                  |
| Fixing Centres                | 120.6mm                                                                               |
| Size                          | 146mm x 86mm x 7mm (Plate thickness)                                                  |
| Product Class 1               | Face plate does not need to be earthed                                                |
| Ambient Operating Temperature | -5° to +40°C                                                                          |
| Recommended Location          | Internal Use Only                                                                     |
| Maximum Installation Altitude | 2000m                                                                                 |
| IP Rating                     | IP2XD                                                                                 |
| Trademarks                    | The Lieber Company is a registered trade mark number: UK00003313578 Date: 26 May 2018 |