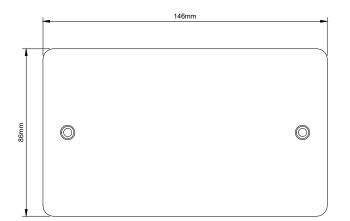

## **PLT751**

## **Double Blank Plate**

| TECHNICAL SPECIFICATION       |                                                                                       |
|-------------------------------|---------------------------------------------------------------------------------------|
| Standard(s)                   | BS 5733 (Where Applicable)                                                            |
| Mounting Box Depth (Min)      | 16mm                                                                                  |
| Fixing Centres                | 120.6mm                                                                               |
| Size                          | 146mm x 86mm x 7mm (Plate thickness)                                                  |
| Product Class 1               | Face plate does not need to be earthed                                                |
| Ambient Operating Temperature | -5° to +40°C                                                                          |
| Recommended Location          | Internal Use Only                                                                     |
| Maximum Installation Altitude | 2000m                                                                                 |
| IP Rating                     | IP2XD                                                                                 |
| Trademarks                    | The Lieber Company is a registered trade mark number: UK00003313578 Date: 26 May 2018 |