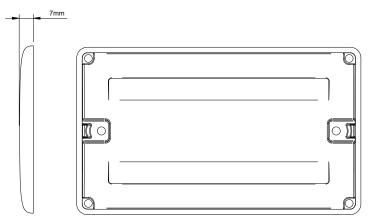

## **PLT751**

## **Double Blank Plate**

| TECHNICAL SPECIFICATION       |                                                                                       |
|-------------------------------|---------------------------------------------------------------------------------------|
| Standard(s)                   | BS 5733 (Where Applicable)                                                            |
| Mounting Box Depth (Min)      | 16mm                                                                                  |
| Fixing Centres                | 120.6mm                                                                               |
| Size                          | 146mm x 86mm x 7mm (Plate thickness)                                                  |
| Product Class 1               | Face plate does not need to be earthed                                                |
| Ambient Operating Temperature | -5° to +40°C                                                                          |
| Recommended Location          | Internal Use Only                                                                     |
| Maximum Installation Altitude | 2000m                                                                                 |
| IP Rating                     | IP2XD                                                                                 |
| Trademarks                    | The Lieber Company is a registered trade mark number: UK00003313578 Date: 26 May 2018 |