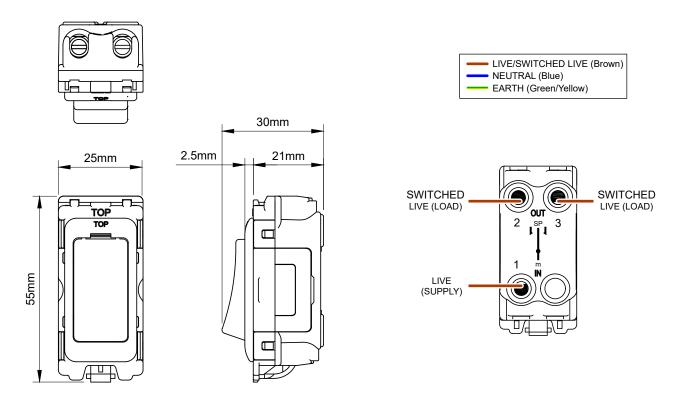

## 20A 2 Way & Off Retractive Switch - Grid Module

| TECHNICAL SPECIFICATION       |                                                                                       |
|-------------------------------|---------------------------------------------------------------------------------------|
| Standard(s)                   | BS EN 60669-1                                                                         |
| Voltage Rating                | 20 Amp, 250V~ (20AX – no derating for inductive or fluorescent loads)                 |
| Mounting Box Depth (Min)      | 35mm                                                                                  |
| Terminal Capacity             | 4x 1.5mm², 2x 2.5mm² & 1x 4.0mm²                                                      |
| Size                          | 55mm x 30 x 25mm                                                                      |
| Product Class 1               | Grid frame must be earthed                                                            |
| Ambient Operating Temperature | -5° to +40°C                                                                          |
| Recommended Location          | Internal Use Only                                                                     |
| Maximum Installation Altitude | 2000m                                                                                 |
| IP Rating                     | IP2XD                                                                                 |
| Switched Poles                | Single                                                                                |
| Mains Frequency               | 50hz - 60hz                                                                           |
| Trademarks                    | The Lieber Company is a registered trade mark number: UK00003313578 Date: 26 May 2018 |