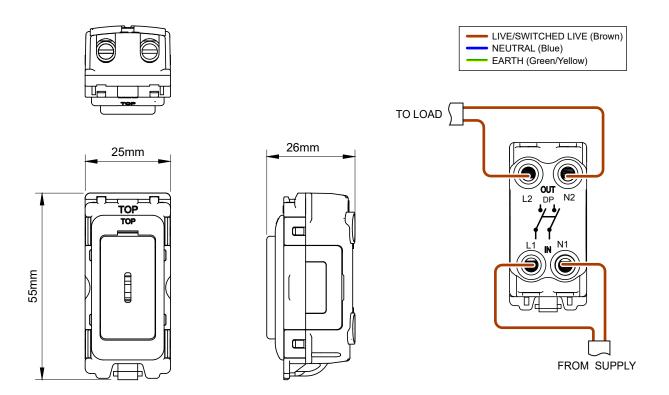

## 20A Double Pole Key Switch - Grid Module

| TECHNICAL SPECIFICATION       |                                                                                       |
|-------------------------------|---------------------------------------------------------------------------------------|
| Standard(s)                   | BS EN 60669-1                                                                         |
| Voltage Rating                | 20 Amp, 250V~ (20AX – no derating for inductive or fluorescent loads)                 |
| Mounting Box Depth (Min)      | 35mm                                                                                  |
| Terminal Capacity             | 4x 1.5mm², 2x 2.5mm² & 1x 4.0mm²                                                      |
| Size                          | 55mm x 30 x 26mm                                                                      |
| Product Class 1               | Grid frame must be earthed                                                            |
| Ambient Operating Temperature | -5° to +40°C                                                                          |
| Recommended Location          | Internal Use Only                                                                     |
| Maximum Installation Altitude | 2000m                                                                                 |
| IP Rating                     | IP2XD                                                                                 |
| Switched Poles                | Double                                                                                |
| Mains Frequency               | 50hz - 60hz                                                                           |
| Trademarks                    | The Lieber Company is a registered trade mark number: UK00003313578 Date: 26 May 2018 |