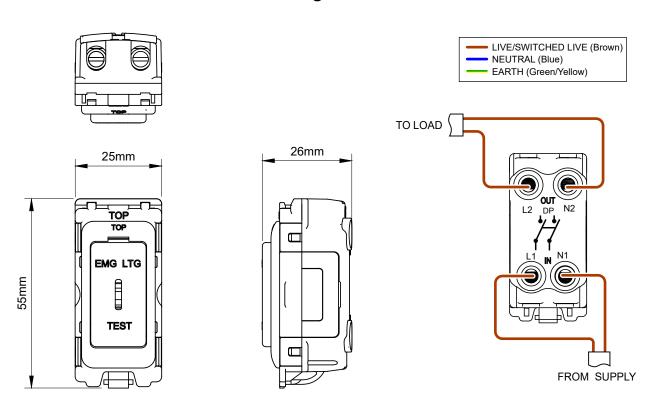

## 20AX Double Pole Switch Engraved "EMG LTG TEST"- Grid Module

| TECHNICAL SPECIFICATION       |                                                                                       |
|-------------------------------|---------------------------------------------------------------------------------------|
| Standard(s)                   | BS EN 60669-1                                                                         |
| Voltage Rating                | 20 Amp, 250V~ (20AX – no derating for inductive or fluorescent loads)                 |
| Mounting Box Depth (Min)      | 35mm                                                                                  |
| Terminal Capacity             | 4x 1.5mm², 2x 2.5mm² & 1x 4.0mm²                                                      |
| Size                          | 55mm x 25 x 26mm                                                                      |
| Product Class 1               | Grid frame must be earthed                                                            |
| Ambient Operating Temperature | -5° to +40°C                                                                          |
| Recommended Location          | Internal Use Only                                                                     |
| Maximum Installation Altitude | 2000m                                                                                 |
| IP Rating                     | IP2XD                                                                                 |
| Switched Poles                | Double                                                                                |
| Mains Frequency               | 50hz - 60hz                                                                           |
| Trademarks                    | The Lieber Company is a registered trade mark number: UK00003313578 Date: 26 May 2018 |